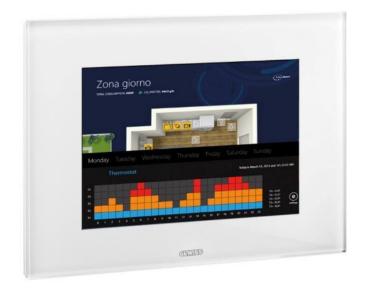

MASTER ICE is the new, beating heart of the modern home; the hub of all the system devices for governing the domestic environment. With the Master ICE touchscreen panel, you can control all the home functions from one single point: lighting devices, roller shutters, airconditioning system, irrigation system, alarm devices, video entryphone and video control.

MASTER ICE is the ideal system navigator for everyone because it's **so user-friendly**. Just press the screen with your finger to operate several devices at the same time, display the outside of your home or set the

temperature in each room indoors. The new system navigator has a **simple, intuitive user interface** integrated in the Microsoft® Windows 8 operating environment and, thanks to the multi-touch display, interaction is based on "gestures" that have become habitual with the widespread use of tablets and smartphones.

What's more, the MASTER ICE interface can be personalised with maps, layouts, images or icons to make function visualisation and supervision quick and intuitive. Creating even the most complex scenes is so easy. Alongside the domotic functions, the GEWISS panel adds the possibility to control and manage multimedia contents like video text messages with post-it function, audio messages, media players, web navigation, e-mails, web radio, RSS-FEED.